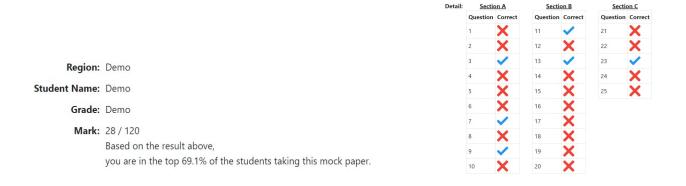

After clicking the 'SUBMIT' button, a pop-up window will be shown to confirm that you have answered all questions and you cannot change the answer anymore. Click 'OK' to continuous.

Confirmation message will be shown. You can see the result immediately by clicking the blue words.

Your submission was received. You can get your result on this page.

More functions will be launched soon.