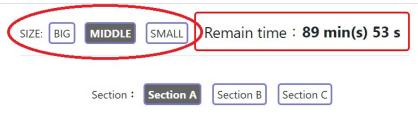

## Asia International Mathematical Olympiad Union

The size of texts and graphics can be adjusted by clicking the buttons on the left of the timer.