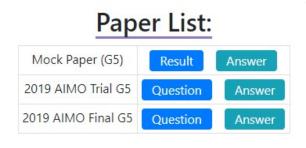

3) Find AIMO past papers and answers in the paper list.

4) Take the one-off mock test in the paper list.

## Paper List:

Read the instruction carefully before taking the mock test.