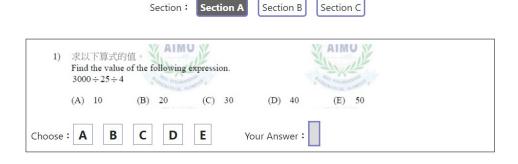

## Asia International Mathematical Olympiad Union

Select section and answering the question by clicking the corresponding button.

After answering all questions, click the 'SUBMIT' button below the last question.