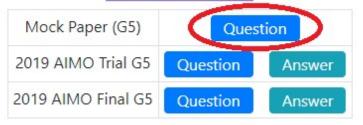

3) Find AIMO past papers and answers in the paper list.

4) Take the one-off mock test in the paper list.

## Paper List:

Read the instruction carefully before taking the mock test.