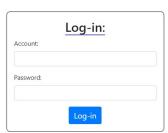

## Asia International Mathematical Olympiad Online learning Platform

Log in the online learning platform with account and password.
Link: online-platform.aimo.world

2) You can check your information and see the updated news of AIMO Union in the main papge.