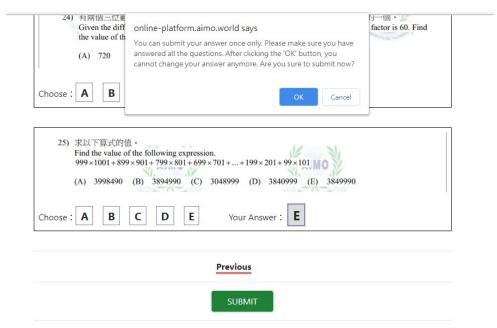

| 25)    | )求以下算式的值。<br>Find the value of the following expression.<br>999×1001+899×901+799×801+699×701++199×201+99×101 |  |
|--------|--------------------------------------------------------------------------------------------------------------|--|
|        | (A) 3998490 (B) 3894990 (C) 3048999 (D) 3840999 (E) 3849990                                                  |  |
| Choose | E A B C D E Your Answer : E                                                                                  |  |
|        | Previous                                                                                                     |  |
|        | SUBMIT                                                                                                       |  |

After clicking the 'SUBMIT' button, a pop-up window will be shown to confirm that you have answered all questions and you cannot change the answer anymore. Click 'OK' to continuous.

Confirmation message will be shown. You can see the result immediately by clicking the blue words.