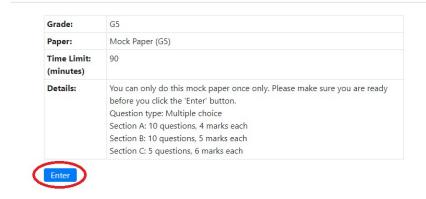

>You can also have an<br>More past papers will | one-off 'Mod | k Test' here.<br>I later. |
| 2020-03-26 17:20:40                                                  |              |                           |
| 2020-03-26 17:20:40                                                  | er List:     |                           |
| 2020-03-26 17:20:40                                                  | er List:     | Answer                    |
| Pap                                                                  |              |                           |

3) Find AIMO past papers and answers in the paper list.





4) Take the one-off mock test in the paper list.

## Paper List:



Read the instruction carefully before taking the mock test.



## Asia International Mathematical Olympiad Union



The size of texts and graphics can be adjusted by clicking the buttons on the left of the timer.



## Asia International Mathematical Olympiad Union



Select section and answering the question by clicking the corresponding button.



After answering all questions, click the 'SUBMIT' button below the last question.

| 25)    | )求以下算式的值。<br>Find the value of the following expression.<br>999×1001+899×901+799×801+699×701++199×201+99×101 |  |
|--------|--------------------------------------------------------------------------------------------------------------|--|
|        | (A) 3998490 (B) 3894990 (C) 3048999 (D) 3840999 (E) 3849990                                                  |  |
| Choose | E A B C D E Your Answer : E